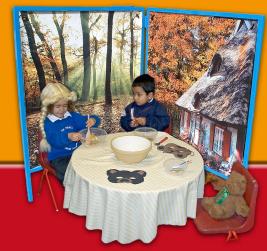

### Role Play backdrops

Following the great success of the Theme Screens, here by popular request is a smaller version for schools with limited space.

Backdrop banners using real photographs depict different scenes. These fit inside the hinged frames creating a scenic background, giving role play added realism and creating opportunities for topics and discussion. Alternatively, the banners alone can be mounted on an existing wall or in a corner. They are made from weather proof PVC and roll up in storage tubes when not in use.

The metal frames have detachable legs allowing them to be lowered to the floor, creating the ideal surround for small world play or for use with younger children. Use inside or out, in sheltered areas.

#### 1) Theme Screen mini - frames

The two hinged frames lock together at right angles and the banners attach using elasticated toggles. Additional banners can be fitted to the reverse of each frame too. The frames fold together for storage and are easy to carry. Frame size, with legs: W 97 X 121cm, without legs: W 97 X 106cm Wgt: 12kg

| additional stability, a foot pack is available: (Not neceded for normal school use) |          |               |              |
|-------------------------------------------------------------------------------------|----------|---------------|--------------|
| Code 550a                                                                           |          |               | Cost: £43.99 |
| 3)                                                                                  | Code 552 | Building Site | £59.99 PAIR  |
| 4)                                                                                  | Code 553 | Seaside       | £59.99 PAIR  |
| 5)                                                                                  | Code 554 | Woodland      | £59.99 PAIR  |
| 6)                                                                                  | Code 555 | Ambulance     | £59.99 PAIR  |
| 7)                                                                                  | Code 556 | Supermarket   | £59.99 PAIR  |
| 8)                                                                                  | Code 557 | Arctic        | £59.99 PAIR  |
| 9)                                                                                  | Code 558 | Rain Forest   | £59.99 PAIR  |
| 10)                                                                                 | Code 559 | Undersea      | £59.99 PAIR  |