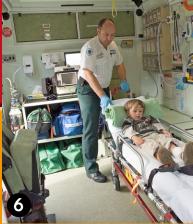

| additional stability, a foot pack is available: (Not neceded for normal school use) |          |               |              |
|-------------------------------------------------------------------------------------|----------|---------------|--------------|
| Code 550a                                                                           |          |               | Cost: £43.99 |
| 3)                                                                                  | Code 552 | Building Site | £59.99 PAIR  |
| 4)                                                                                  | Code 553 | Seaside       | £59.99 PAIR  |
| 5)                                                                                  | Code 554 | Woodland      | £59.99 PAIR  |
| 6)                                                                                  | Code 555 | Ambulance     | £59.99 PAIR  |
| 7)                                                                                  | Code 556 | Supermarket   | £59.99 PAIR  |
| 8)                                                                                  | Code 557 | Arctic        | £59.99 PAIR  |
| 9)                                                                                  | Code 558 | Rain Forest   | £59.99 PAIR  |
| 10)                                                                                 | Code 559 | Undersea      | £59.99 PAIR  |