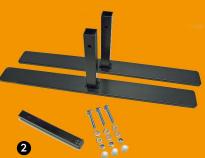

#### 2) Theme Screen mini - foot pack

In order to use the frames in a straight line rather than at right angles or for additional stability, a foot pack is available. (Not needed for normal school use)

| additional stability, a foot pack is available: (Not neceded for normal school use) |          |               |              |
|-------------------------------------------------------------------------------------|----------|---------------|--------------|
| Code 550a                                                                           |          |               | Cost: £43.99 |
| 3)                                                                                  | Code 552 | Building Site | £59.99 PAIR  |
| 4)                                                                                  | Code 553 | Seaside       | £59.99 PAIR  |
| 5)                                                                                  | Code 554 | Woodland      | £59.99 PAIR  |
| 6)                                                                                  | Code 555 | Ambulance     | £59.99 PAIR  |
| 7)                                                                                  | Code 556 | Supermarket   | £59.99 PAIR  |
| 8)                                                                                  | Code 557 | Arctic        | £59.99 PAIR  |
| 9)                                                                                  | Code 558 | Rain Forest   | £59.99 PAIR  |
| 10)                                                                                 | Code 559 | Undersea      | £59.99 PAIR  |