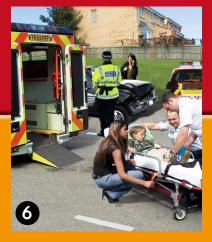

| additional stability, a foot pack is available: (Not neceded for normal school use) |          |               |              |
|-------------------------------------------------------------------------------------|----------|---------------|--------------|
| Code 550a                                                                           |          |               | Cost: £43.99 |
| 3)                                                                                  | Code 552 | Building Site | £59.99 PAIR  |
| 4)                                                                                  | Code 553 | Seaside       | £59.99 PAIR  |
| 5)                                                                                  | Code 554 | Woodland      | £59.99 PAIR  |
| 6)                                                                                  | Code 555 | Ambulance     | £59.99 PAIR  |
| 7)                                                                                  | Code 556 | Supermarket   | £59.99 PAIR  |
| 8)                                                                                  | Code 557 | Arctic        | £59.99 PAIR  |
| 9)                                                                                  | Code 558 | Rain Forest   | £59.99 PAIR  |
| 10)                                                                                 | Code 559 | Undersea      | £59.99 PAIR  |