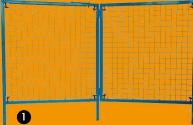

#### 1) Theme Screen mini - frames

The two hinged frames lock together at right angles and the banners attach using elasticated toggles. Additional banners can be fitted to the reverse of each frame too. The frames fold together for storage and are easy to carry. Frame size, with legs: W 97 X 121cm, without legs: W 97 X 106cm Wgt: 12kg

Code : 550 Cost : £199.00