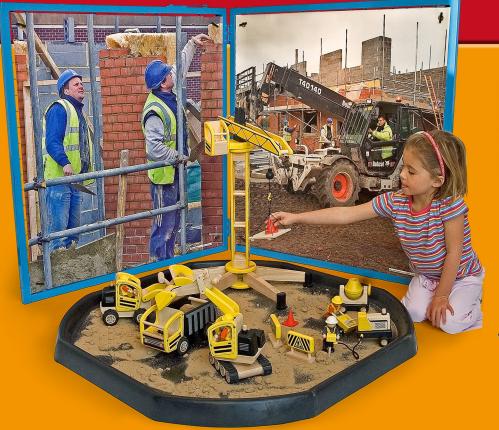

### Role Play backdrops

Following the great success of the Theme Screens, here by popular request is a smaller version for schools with limited space.

Backdrop banners using real photographs depict different scenes. These fit inside the hinged frames creating a scenic background, giving role play added realism and creating opportunities for topics and discussion. Alternatively, the banners alone can be mounted on an existing wall or in a corner. They are made from weather proof PVC and roll up in storage tubes when not in use.

The metal frames have detachable legs allowing them to be lowered to the floor, creating the ideal surround for small world play or for use with younger children. Use inside or out, in sheltered areas.

| additional stability, a foot pack is available: (Not neceded for normal school use) |          |               |              |
|-------------------------------------------------------------------------------------|----------|---------------|--------------|
| Code 550a                                                                           |          |               | Cost: £43.99 |
| 3)                                                                                  | Code 552 | Building Site | £59.99 PAIR  |
| 4)                                                                                  | Code 553 | Seaside       | £59.99 PAIR  |
| 5)                                                                                  | Code 554 | Woodland      | £59.99 PAIR  |
| 6)                                                                                  | Code 555 | Ambulance     | £59.99 PAIR  |
| 7)                                                                                  | Code 556 | Supermarket   | £59.99 PAIR  |
| 8)                                                                                  | Code 557 | Arctic        | £59.99 PAIR  |
| 9)                                                                                  | Code 558 | Rain Forest   | £59.99 PAIR  |
| 10)                                                                                 | Code 559 | Undersea      | £59.99 PAIR  |