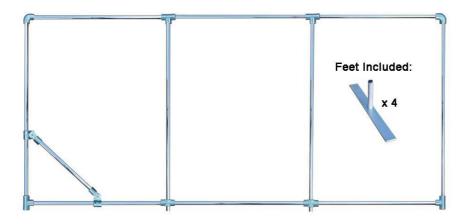

- Sizes start from 1.8m x 1m high up to 6m x 3m or even larger.
- Made from chrome steel pole and galvanised feet and joints. (Shown: 5m x 2m frame)

INCLUDED: Storage bag, poles, linking bars, joints, ball ties, feet and assembly instructions.