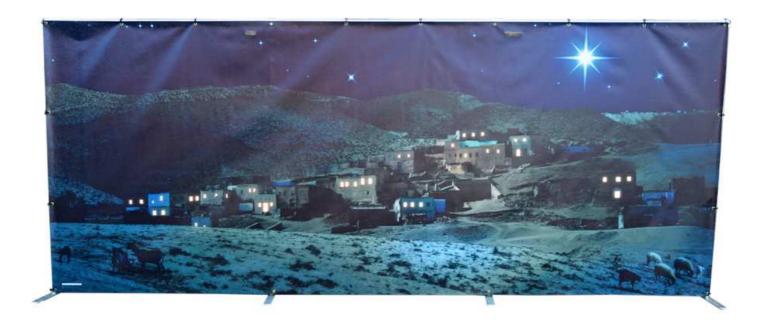

## Standing Backdrop Frames

Suitable for use indoors, in schools or for small stages, these freestanding slot together frames are quick to set up and easy to store. Designed for use with backdrops with eyelets around the perimeter. Although lightweight this system is robust enough for use year after year and is supplied in a range of sizes or can be made to measure.

- Sizes start from 1.8m x 1m high up to 6m x 3m or even larger.
- Made from chrome steel pole and galvanised feet and joints. (Shown: 5m x 2m frame)

INCLUDED: Storage bag, poles, linking bars, joints, ball ties, feet and assembly instructions.