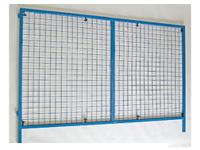

#### Theme Screen Frames

The two frames lock together at right angles and the banners attach using elasticated toggles. Frame size : 120 x 180cm (One frame only shown) Code 267 £325.00 PAIR