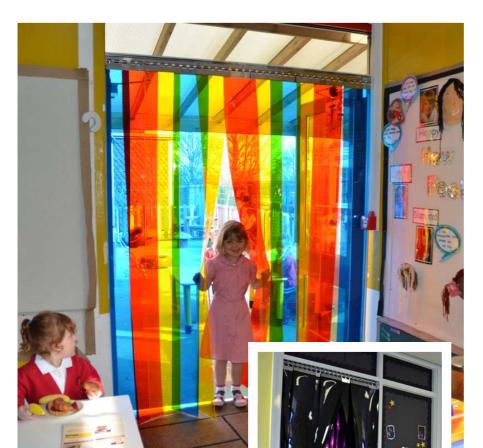

#### **DESCRIPTION:**

If you have areas where children are constantly going in and outside, then these simple, robust doors are ideal for preventing heat loss and what's more children love them!

Three types of strip door are available – clear, blackout and rainbow coloured. All are made from soft PVC and are available in three door widths. The rainbow door is particularly appealing in schools as the overlaying coloured strips demonstrate colour mixing in action as well as adding a splash of colour to any classroom or corridor. The blackout door is ideal for sensory rooms, allowing easy access but keeping out unwanted light.

# Sizes Available (widths):

Single Door - 984mm Wide Single Door - 1200mm

Double Door - 1968mm (featured)