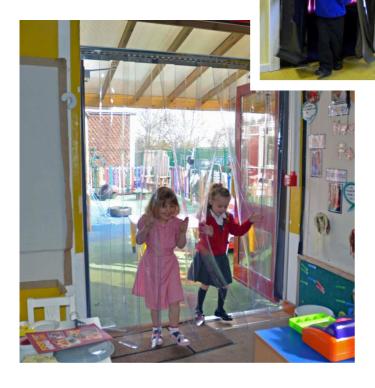

#### **DESCRIPTION:**

If you have areas where children are constantly going in and outside, then these simple, robust doors are ideal for preventing heat loss and what's more children love them!

Three types of strip door are available – clear, blackout and rainbow coloured. All are made from soft PVC and are available in three door widths. The rainbow door is particularly appealing in schools as the overlaying coloured strips demonstrate colour mixing in action as well as adding a splash of colour to any classroom or corridor. The blackout door is ideal for sensory rooms, allowing easy access but keeping out unwanted light.

# Sizes Available (widths):

Single Door - 984mm Wide Single Door - 1200mm

Double Door - 1968mm (featured)